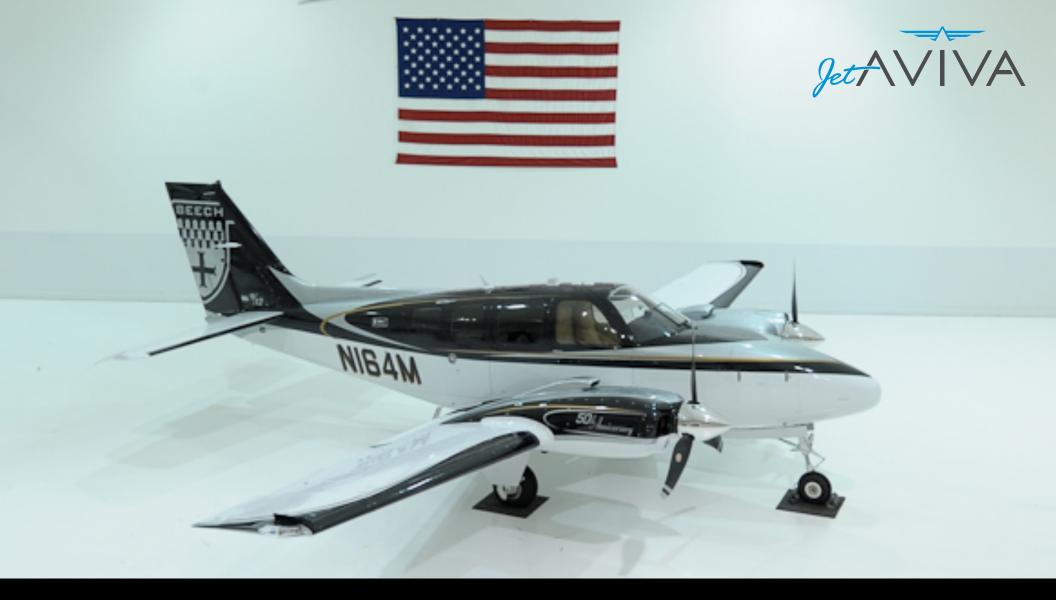

### **EXTERIOR & PAINT:**

Special 50th Anniversary Edition Paint Scheme with Black Metallic, Platinum Metallic and Tibetan Gold Metallic Accent Stripes over Matterhorn White Base