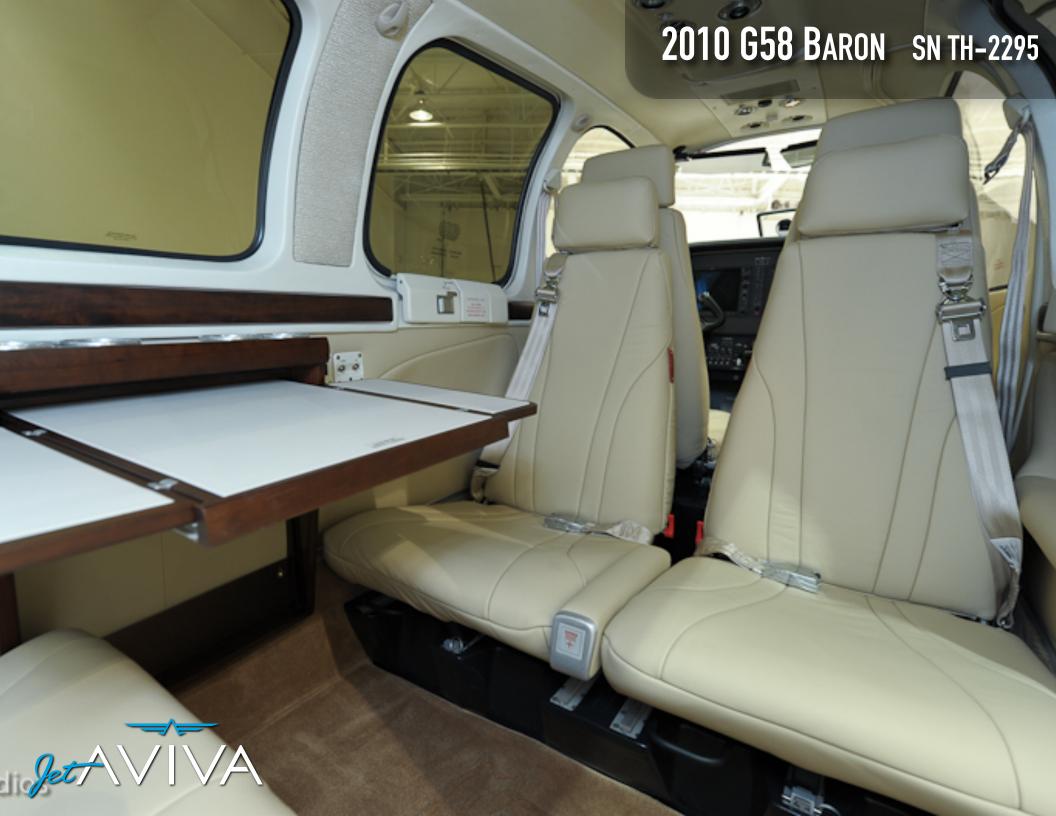

### INTERIOR & CABIN:

Sand Leather Interior. Custom Topaz Anniversary Carpet. Muslin Ostrich Vinyl Headliner.

Dark Anthracite Instrument Panel. Topaz Anniversary Carpet.

**10RE INFO** 

www.jetAVIVA.com sales@jetAVIVA.com +1.512.410.0295