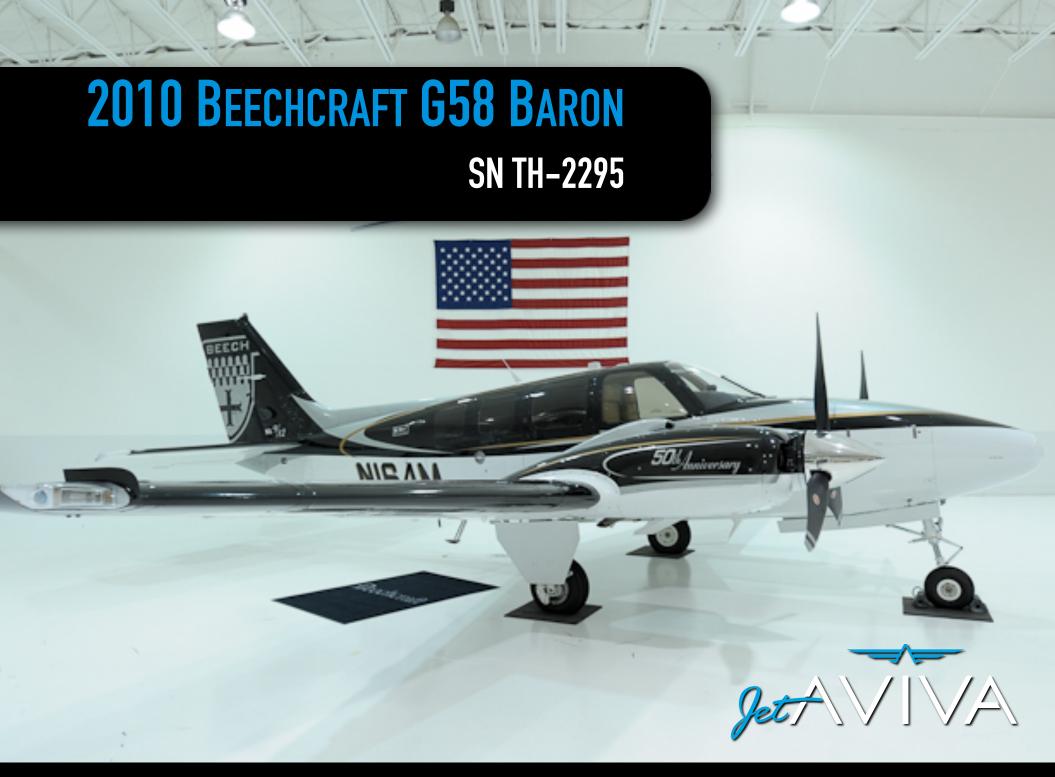

YEAR & MODEL: 2010 G58 BARON AIRFRAME TT: 699

**SERIAL NUMBER: TH-2295 ENGINE TT: 699/699** 

REGISTRATION: N164M LOCATION: KANSAS, USA

### **EXTERIOR & PAINT:**

Special 50th Anniversary Edition Paint Scheme with Black Metallic, Platinum Metallic and Tibetan Gold Metallic Accent Stripes over Matterhorn White Base