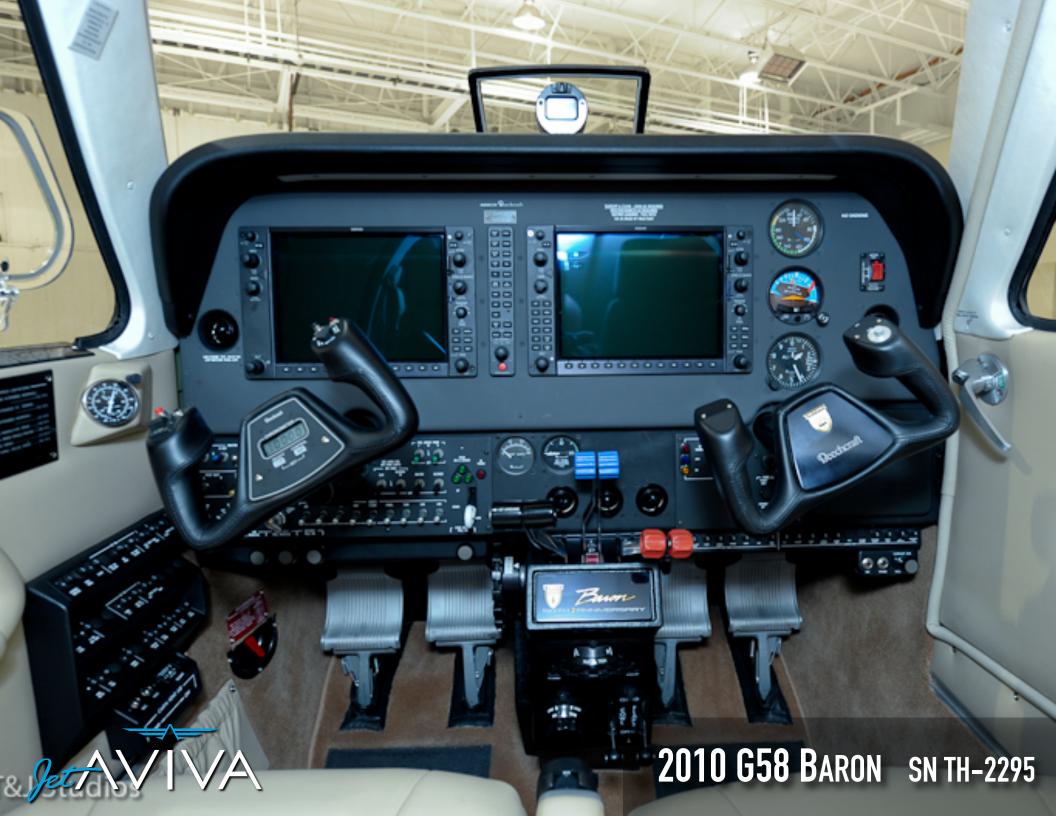

#### **AVIONICS:**

Garmin G-1000 WAAS Fully Integrated Avionics Glass Panel
GFC700 Autopilot/Flight Director with V-Nav
Synthetic Vision Technology
High Resolution PFD and Multi-Function Displays
Integrated GPS Mapping w/WAAS
TAWS-B Enhanced Terrain Awareness & Warning
GDL-69A XM Satellite Weather
Autopilot GPS Steering
Bendix King KN-63 DME

GTS820 Traffic Advisory System

Garmin Safe Taxi

Jeppesen Chartview

GWX 68 Color Radar

GTX 33 ES Integrated Mode S Transponder

**Ground Proximity Warning** 

Yaw Dampener

Avionics Master Switch