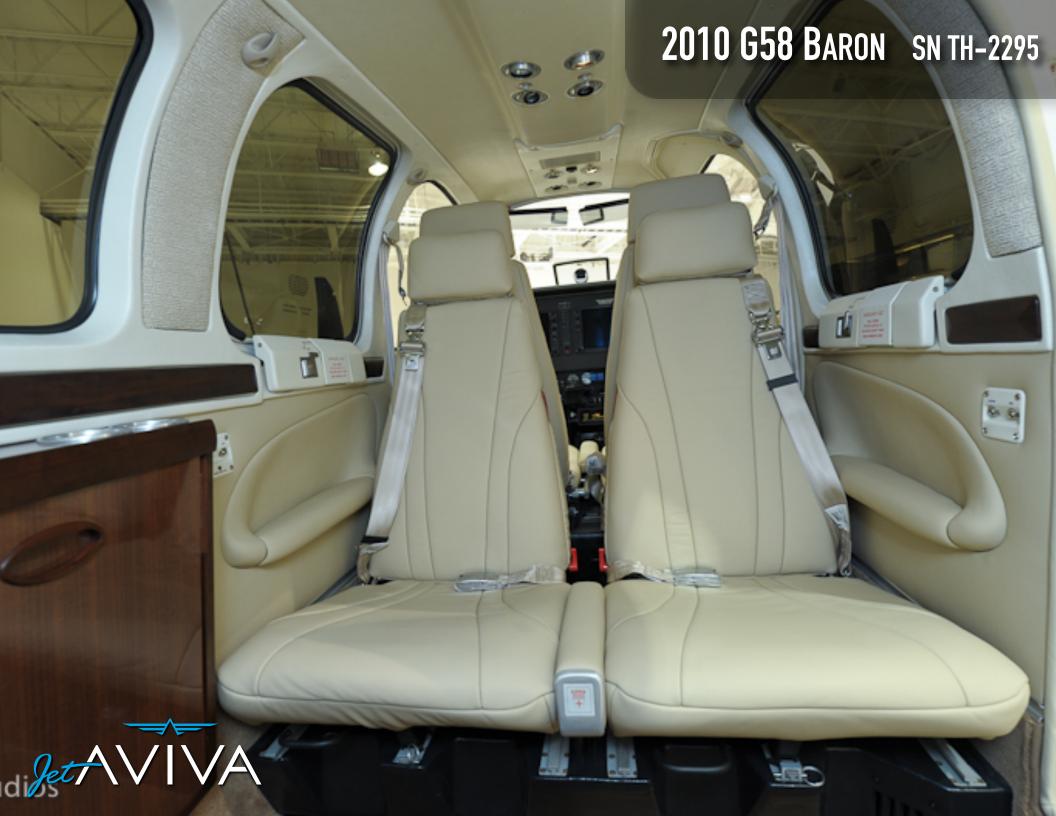

### INTERIOR & CABIN:

Sand Leather Interior. Custom Topaz Anniversary Carpet. Muslin Ostrich Vinyl Headliner.

Dark Anthracite Instrument Panel. Topaz Anniversary Carpet.

**10RE INFO** 

www.jetAVIVA.com sales@jetAVIVA.com +1.512.410.0295